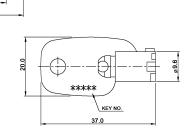

Mounting: single-hole mounting, 19 mm diameter

Models: Switching functions Key removable in pos MRK 202-1 off - on MRK 202-2 off - onI, II MRK 202-A off - mom MRK 202-DA on - mom